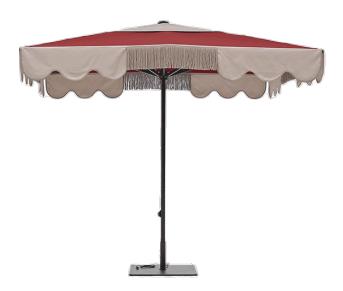

#### AmarCord

AmarCord is a family of umbrellas inspired by the most classic shapes, capable of harmoniously integrating with period architecture and memory landscapes. The key element of the AmarCord collection is the ruffle, available entirely in edged fabric or with the alternation of fabric parts with other fringes. The color combinations between the covering, the decorative edges and the load-bearing structure are combined with great attention to detail and workmanship that make each covering an elegant furnishing element.