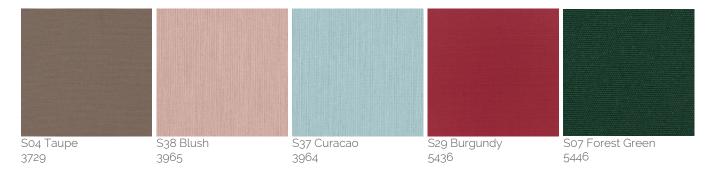

### Solution dyed Acrylic Fabric

Designed for outdoor use, the solution (spun) dyed acrylic fabric resists salt water, chlorine and any type of harsh climate. Colours do not bleed and remain vibrant for a long time. A specific treatment makes the fabric water repellent, mould resistant and protects it from staining. This type of fabric resists the most extreme conditions and is suitable for year-round use in gardens, terraces, pool sides or on-board boats. It's definitely the top choice canopy fabric to select for your Product. UPF 50+ (UV Protection Factor) 280 gr/m2.

# Valance - Solution dyed Acrylic Fabric Finishes

The materials used have been specifically selected and treated to maintain our products durability and consistency over time. The lumber we source is the best available to guarantee structural integrity and strength of the product. The aluminum profiles are powder coated or anodized to ensure a longer durability in time. The colors may differ from the real ones.