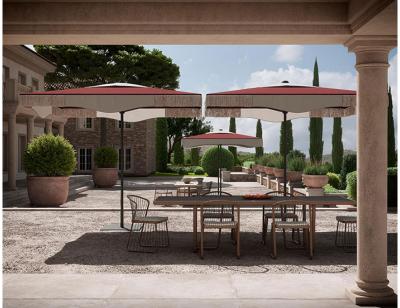

reatment makes the fabric water repellent, mould resistant and protects it from staining. This type of fabric resists the most extreme conditions and is suitable for year-round use in gardens, terraces, pool sides or on-board boats. It's definitely the top choice canopy fabric to select for your Product. UPF 50+ (UV Protection Factor) 280 gr/m2.



# Valance - Solution dyed Acrylic Fabric Finishes

The materials used have been specifically selected and treated to maintain our products durability and consistency over time. The lumber we source is the best available to guarantee structural integrity and strength of the product. The aluminum profiles are powder coated or anodized to ensure a longer durability in time. The colors may differ from the real ones.



GRAF



# Images

















# Product Sheet

# Suggested Products