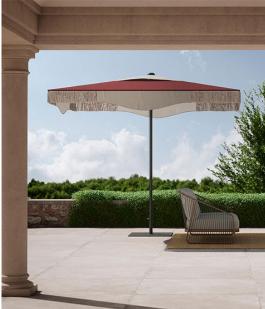

#### AmarCord

AmarCord is a family of umbrellas inspired by the most classic shapes, capable of harmoniously integrating with period architecture and memory landscapes. The key element of the AmarCord collection is the ruffle, available entirely in edged fabric or with the alternation of fabric parts with other fringes. The color combinations between the covering, the decorative edges and the load-bearing structure are combined with great attention to detail and workmanship that make each covering an elegant furnishing element.