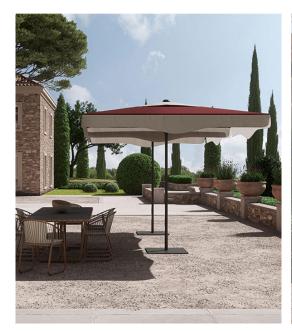

#### AmarCord

AmarCord is a family of umbrellas inspired by the most classic shapes, capable of harmoniously integrating with period architecture and memory landscapes. The key element of the AmarCord collection is the ruffle, available entirely in edged fabric or with the alternation of fabric parts with other fringes. The color combinations between the covering, the decorative edges and the load-bearing structure are combined with great attention to detail and workmanship that make each covering an elegant furnishing element.