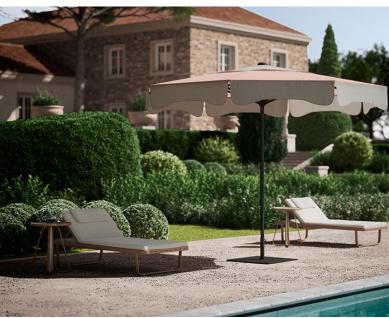

#### AmarCord

AmarCord is a family of umbrellas inspired by the most classic shapes, capable of harmoniously integrating with period architecture and memory landscapes. The key element of the AmarCord collection is the ruffle, available entirely in edged fabric or with the alternation of fabric parts with other fringes. The color combinations between the covering, the decorative edges and the load-bearing structure are combined with great attention to detail and workmanship that make each covering an elegant furnishing element.