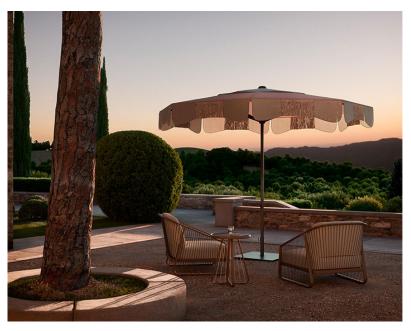

#### AmarCord

AmarCord is a family of umbrellas inspired by the most classic shapes, capable of harmoniously integrating with period architecture and memory landscapes. The key element of the AmarCord collection is the ruffle, available entirely in edged fabric or with the alternation of fabric parts with other fringes. The color combinations between the covering, the decorative edges and the load-bearing structure are combined with great attention to detail and workmanship that make each covering an elegant furnishing element.