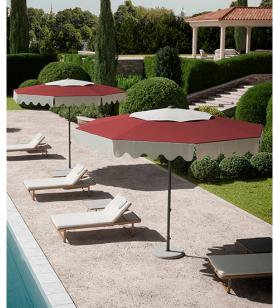

#### AmarCord

AmarCord is a family of umbrellas inspired by the most classic shapes, capable of harmoniously integrating with period architecture and memory landscapes. The key element of the AmarCord collection is the ruffle, available entirely in edged fabric or with the alternation of fabric parts with other fringes. The color combinations between the covering, the decorative edges and the load-bearing structure are combined with great attention to detail and workmanship that make each covering an elegant furnishing element.