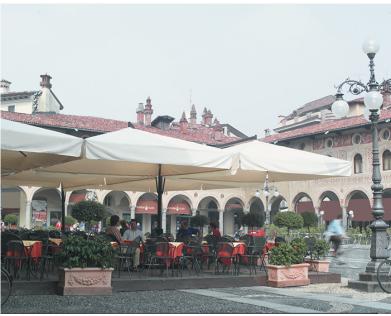

### Quadruplo

Minimal clutter, thanks to its single central pole onto which the four parasols are mounted. Its special reinforced framework makes the Quadruplo the ideal product for commercial projects (hotels, restaurants...). Each parasol has an independent crank handle opening mechanism and all four parasols can be closed even in the presence of underlying furniture. The ribs can be replaced individually without needing to disassemble the entire structure and the canopy fabric is easily removed for maintenance or replacement. Aluminium framework, stainless steel hardware. A stabilizer bar assures higher parasol stability in very windy conditions. Quadruplo can be supplied with a freestanding base or in-ground mount. All FIM products are designed and made in Italy, using the best materials for outdoor use, in order to guarantee exceptional durability even under the most demanding environmental conditions.