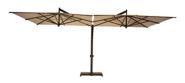

### Quadruplo

Minimal clutter, thanks to its single central pole onto which the four parasols are mounted. Its special reinforced framework makes the Quadruplo the ideal product for commercial projects (hotels, restaurants...). Each parasol has an independent crank handle opening mechanism and all four parasols can be closed even in the presence of underlying furniture. The ribs can be replaced individually without needing to disassemble the entire structure and the canopy fabric is easily removed for maintenance or replacement. Aluminium framework, stainless steel hardware. A stabilizer bar assures higher parasol stability in very windy conditions. Quadruplo can be supplied with a freestanding base or in-ground mount. All FIM products are designed and made in Italy, using the best materials for outdoor use, in order to guarantee exceptional durability even under the most demanding environmental conditions.