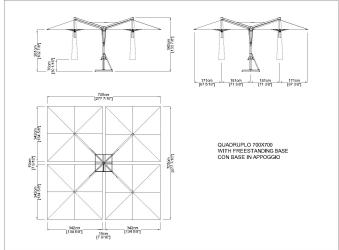

k makes the Quadruplo the ideal product for commercial projects (hotels, restaurants...). Each parasol has an independent crank handle opening mechanism and all four parasols can be closed even in the presence of underlying furniture. The ribs can be replaced individually without needing to disassemble the entire structure and the canopy fabric is easily removed for maintenance or replacement. Aluminium framework, stainless steel hardware. A stabilizer bar assures higher parasol stability in very windy conditions. Quadruplo can be supplied with a freestanding base or in-ground mount. All FIM products are designed and made in Italy, using the best materials for outdoor use, in order to guarantee exceptional durability even under the most demanding environmental conditions.



# Drawings





624 x 624 700 x 700



#### Materials

### Acrylic fabric

Water repellent and stain-resistant acrylic fabric. Available in Ecru (raw) colour. The ideal fabric, excellent value. 290 gr/m2.



### Solution dyed Acrylic Fabric

Designed for outdoor use, the solution (spun) dyed acrylic fabric resists salt water, chlorine and any type of harsh climate. Colours do not bleed and remain vibrant for a long time. A specific treatment makes the fabric water repellent, mould resistant and protects it from staining. This type of fabric resists the most extreme conditions and is suitable for year-round use in gardens, terraces, pool sides or on-board boats. It's definitely the top choice canopy fabric to select for your Product. UPF 50+ (UV Protection Factor) 280 gr/m2.





### Solution dyed Acryli