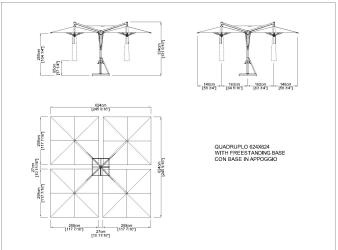

ork makes the Quadruplo the ideal product for commercial projects (hotels, restaurants...). Each parasol has an independent crank handle opening mechanism and all four parasols can be closed even in the presence of underlying furniture. The ribs can be replaced individually without needing to disassemble the entire structure and the canopy fabric is easily removed for maintenance or replacement. Aluminium framework, stainless steel hardware. A stabilizer bar assures higher parasol stability in very windy conditions. Quadruplo can be supplied with a freestanding base or in-ground mount. All FIM products are designed and made in Italy, using the best materials for outdoor use, in order to guarantee exceptional durability even under the most demanding environmental conditions.



# Drawings





624 x 624 700 x 700



#### Materials

### Acrylic fabric

Water repellent and stain-resistant acrylic fabric. Available in Ecru (raw) colour. The ideal fabric, excellent value. 290 gr/m2.



### Solution dyed Acrylic Fabric

Designed for outdoor use, the solution (spun) dyed acrylic fabric resists salt water, chlorine and any type of harsh climate. Colours do not bleed and remain vibrant for a long time. A specific treatment makes the fabric water repellent, mould resistant and protects it from staining. This type of fabric resists the most extreme conditions and is suitable for year-round use in gardens, terraces, pool sides or on-board boats. It's definitely the top choice canopy fabric to select for your Product. UPF 50+ (UV Protection Factor) 280 gr/m2.





### Solution dyed Acry