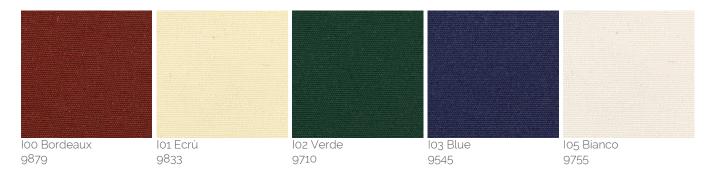

### Acrylic fabric

Water repellent and stain-resistant acrylic fabric. Available in Ecru (raw) colour. The ideal fabric, excellent value. 290 gr/m2.

### Solution dyed Acrylic Fabric

Designed for outdoor use, the solution (spun) dyed acrylic fabric resists salt water, chlorine and any type of harsh climate. Colours do not bleed and remain vibrant for a long time. A specific treatment makes the fabric water repellent, mould resistant and protects it from staining. This type of fabric resists the most extreme conditions and is suitable for year-round use in gardens, terraces, pool sides or on-board boats. It's definitely the top choice canopy fabric to select for your Product. UPF 50+ (UV Protection Factor) 280 gr/m2.

### Solution dyed Acrylic Fabric - Special colours

Designed for outdoor use, the solution (spun) dyed acrylic fabric resists salt water, chlorine and any type of harsh climate. Colours do not bleed and remain vibrant for a long time. A specific treatment makes the fabric water repellent, mould resistant and protects it from staining. This type of fabric resists the most extreme conditions and is suitable for year-round use in gardens, terraces, pool sides or on-board boats. It's definitely the top choice canopy fabric to select for your Product. UPF 50+ (UV Protection Factor) 280 gr/m2.