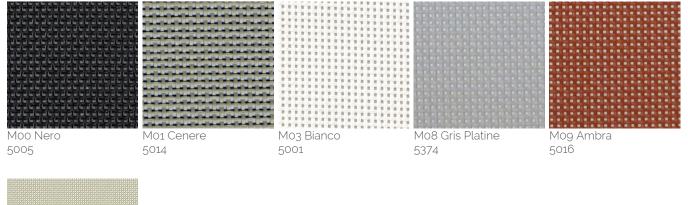

#### Micro-Mesh fabric

This fabric allows natural air flow and has an excellent resistance to wind, ensuring a pleasant shading at the same time. Suggested to those who want a surely eye-catching alternative fabric. Its fibre composition, taking advantage of the "Precontraint" technology, guarantees an exceptional resistance to tearing, ultraviolet light and mould. 410 gr/m2.