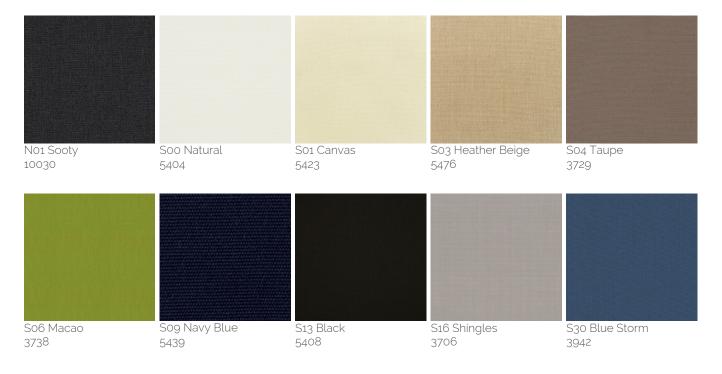

### Solution dyed Acrylic Fabric

Designed for outdoor use, the solution (spun) dyed acrylic fabric resists salt water, chlorine and any type of harsh climate. Colours do not bleed and remain vibrant for a long time. A specific treatment makes the fabric water repellent, mould resistant and protects it from staining. This type of fabric resists the most extreme conditions and is suitable for year-round use in gardens, terraces, pool sides or on-board boats. It's definitely the top choice canopy fabric to select for your Product. UPF 50+ (UV Protection Factor) 280 gr/m2.

### Solution dyed Acrylic Fabric - Special colours

Designed for outdoor use, the solution (spun) dyed acrylic fabric resists salt water, chlorine and any type of harsh climate. Colours do not bleed and remain vibrant for a long time. A specific treatment makes the fabric water repellent, mould resistant and protects it from staining. This type of fabric resists the most extreme conditions and is suitable for year-round use in gardens, terraces, pool sides or on-board boats. It's definitely the top choice canopy fabric to select for your Product. UPF 50+ (UV Protection Factor) 280 gr/m2.