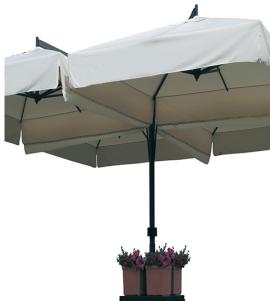

### Quadruplo

Minimal clutter, thanks to its single central pole onto which the four parasols are mounted. Its special reinforced framework makes the Quadruplo the ideal product for commercial projects (hotels, restaurants...). Each parasol has an independent crank handle opening mechanism and all four parasols can be closed even in the presence of underlying furniture. The ribs can be replaced individually without needing to disassemble the entire structure and the canopy fabric is easily removed for maintenance or replacement. Aluminium framework, stainless steel hardware. A stabilizer bar assures higher parasol stability in very windy conditions. Quadruplo can be supplied with a freestanding base or in-ground mount. All FIM products are designed and made in Italy, using the best materials for outdoor use, in order to guarantee exceptional durability even under the most demanding environmental conditions.