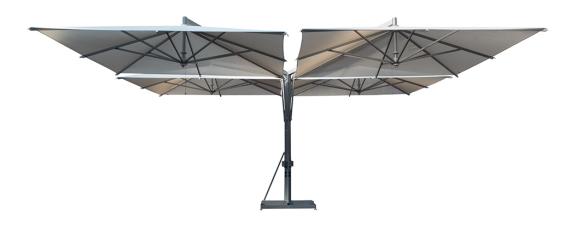

### Quadruplo

Minimal clutter, thanks to its single central pole onto which the four parasols are mounted. Its special reinforced framework makes the Quadruplo the ideal product for commercial projects (hotels, restaurants...). Each parasol has an independent crank handle opening mechanism and all four parasols can be closed even in the presence of underlying furniture. The ribs can be replaced individually without needing to disassemble the entire structure and the canopy fabric is easily removed for maintenance or replacement. Aluminium framework, stainless steel hardware. A stabilizer bar assures higher parasol stability in very windy conditions. Quadruplo can be supplied with a freestanding base or in-ground mount. All FIM products are designed and made in Italy, using the best materials for outdoor use, in order to guarantee exceptional durability even under the most demanding environmental conditions.