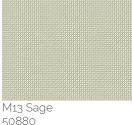

#### Micro-Mesh fabric

This fabric allows natural air flow and has an excellent resistance to wind, ensuring a pleasant shading at the same time. Suggested to those who want a surely eye-catching alternative fabric. Its fibre composition, taking advantage of the "Precontraint" technology, guarantees an exceptional resistance to tearing, ultraviolet light and mould. 410 gr/m2.