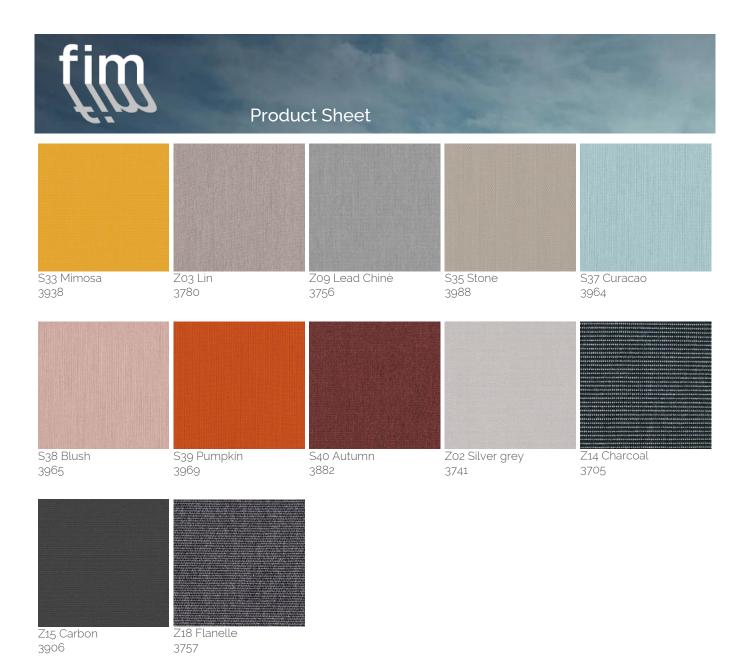

### Solution dyed Acrylic Fabric

Designed for outdoor use, the solution (spun) dyed acrylic fabric resists salt water, chlorine and any type of harsh climate. Colours do not bleed and remain vibrant for a long time. A specific treatment makes the fabric water repellent, mould resistant and protects it from staining. This type of fabric resists the most extreme conditions and is suitable for year-round use in gardens, terraces, pool sides or on-board boats. It's definitely the top choice canopy fabric to select for your Product. UPF 50+ (UV Protection Factor) 280 gr/m2.

### Solution dyed Acrylic Fabric - Special colours

Designed for outdoor use, the solution (spun) dyed acrylic fabric resists salt water, chlorine and any type of harsh climate. Colours do not bleed and remain vibrant for a long time. A specific treatment makes the fabric water repellent, mould resistant and protects it from staining. This type of fabric resists the most extreme conditions and is suitable for year-round use in gardens, terraces, pool sides or on-board boats. It's definitely the top choice canopy fabric to select for your Product. UPF 50+ (UV Protection Factor) 280 gr/m2.