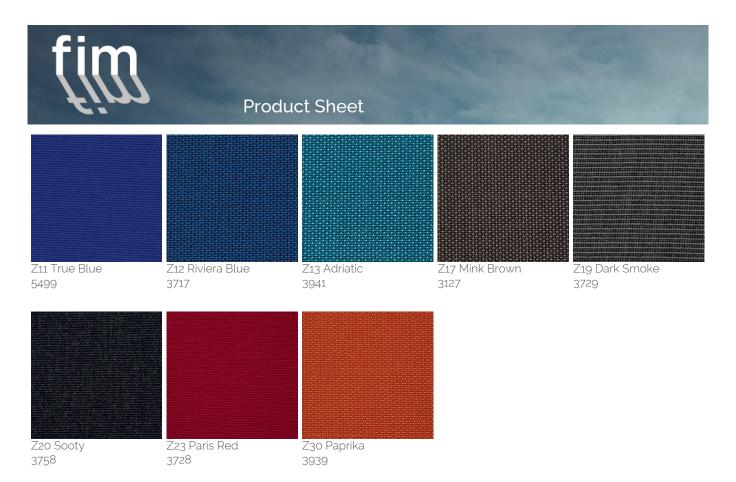

### Solution dyed Acrylic Fabric

Designed for outdoor use, the solution (spun) dyed acrylic fabric resists salt water, chlorine and any type of harsh climate. Colours do not bleed and remain vibrant for a long time. A specific treatment makes the fabric water repellent, mould resistant and protects it from staining. This type of fabric resists the most extreme conditions and is suitable for year-round use in gardens, terraces, pool sides or on-board boats. It's definitely the top choice canopy fabric to select for your Product. UPF 50+ (UV Protection Factor) 280 gr/m2.

### Solution dyed Acrylic Fabric - Special colours

Designed for outdoor use, the solution (spun) dyed acrylic fabric resists salt water, chlorine and any type of harsh climate. Colours do not bleed and remain vibrant for a long time. A specific treatment makes the fabric water repellent, mould resistant and protects it from staining. This type of fabric resists the most extreme conditions and is suitable for year-round use in gardens, terraces, pool sides or on-board boats. It's definitely the top choice canopy fabric to select for your Product. UPF 50+ (UV Protection Factor) 280 gr/m2.