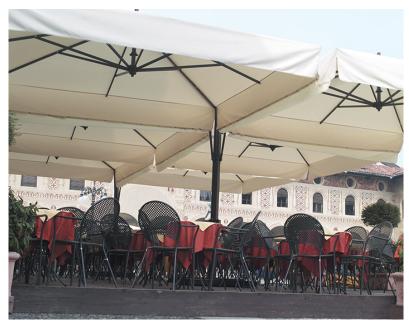

### Quadruplo

Minimal clutter, thanks to its single central pole onto which the four parasols are mounted. Its special reinforced framework makes the Quadruplo the ideal product for commercial projects (hotels, restaurants...). Each parasol has an independent crank handle opening mechanism and all four parasols can be closed even in the presence of underlying furniture. The ribs can be replaced individually without needing to disassemble the entire structure and the canopy fabric is easily removed for maintenance or replacement. Aluminium framework, stainless steel hardware. A stabilizer bar assures higher parasol stability in very windy conditions. Quadruplo can be supplied with a freestanding base or in-ground mount. All FIM products are designed and made in Italy, using the best materials for outdoor use, in order to guarantee exceptional durability even under the most demanding environmental conditions.