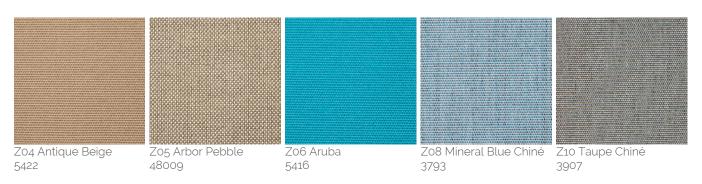

### Solution dyed Acrylic Fabric

Designed for outdoor use, the solution (spun) dyed acrylic fabric resists salt water, chlorine and any type of harsh climate. Colours do not bleed and remain vibrant for a long time. A specific treatment makes the fabric water repellent, mould resistant and protects it from staining. This type of fabric resists the most extreme conditions and is suitable for year-round use in gardens, terraces, pool sides or on-board boats. It's definitely the top choice canopy fabric to select for your Product. UPF 50+ (UV Protection Factor) 280 gr/m2.

### Solution dyed Acrylic Fabric - Special colours

Designed for outdoor use, the solution (spun) dyed acrylic fabric resists salt water, chlorine and any type of harsh climate. Colours do not bleed and remain vibrant for a long time. A specific treatment makes the fabric water repellent, mould resistant and protects it from staining. This type of fabric resists the most extreme conditions and is suitable for year-round use in gardens, terraces, pool sides or on-board boats. It's definitely the top choice canopy fabric to select for your Product. UPF 50+ (UV Protection Factor) 280 gr/m2.