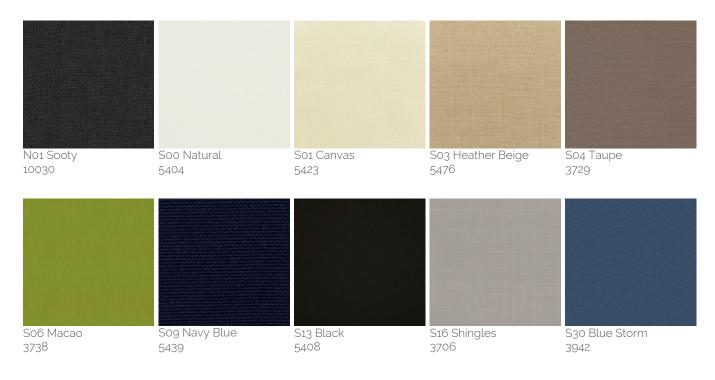

#### Solution dyed Acrylic Fabric

Designed for outdoor use, the solution (spun) dyed acrylic fabric resists salt water, chlorine and any type of harsh climate. Colours do not bleed and remain vibrant for a long time. A specific treatment makes the fabric water repellent, mould resistant and protects it from staining. This type of fabric resists the most extreme conditions and is suitable for yearround use in gardens, terraces, pool sides or on-board boats. It's definitely the top choice canopy fabric to select for your Product. UPF 50+ (UV Protection Factor) 280 gr/m2.

#### Solution dyed Acrylic Fabric - Special colours

Designed for outdoor use, the solution (spun) dyed acrylic fabric resists salt water, chlorine and any type of harsh climate. Colours do not bleed and remain vibrant for a long time. A specific treatment makes the fabric water repellent, mould resistant and protects it from staining. This type of fabric resists the most extreme conditions and is suitable for yearround use in gardens, terraces, pool sides or on-board boats. It's definitely the top choice canopy fabric to select for your Product. UPF 50+ (UV Protection Factor) 280 gr/m2.