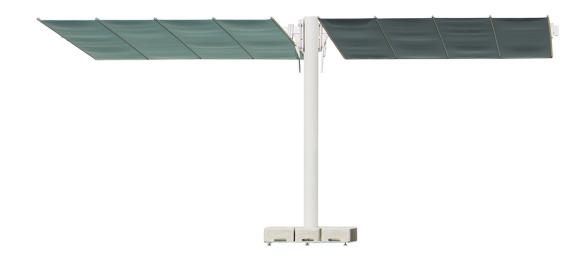

#### Description

Flexy Twin

Modular system which allows you to cover large areas with a minimalist but at the same time very innovative design. An aluminum silver powder coated mast and one or two independently closable and tiltable awnings, provide shade where it is needed. The system allows to connect several Flexy Twin. Ideal for contract (hotels, restaurants...) and residential use (villas, private gardens). The canopy closes easily thanks to a simple pulley system. The Flexy Twin can be supplied with both freestanding or ground insert bases. The structure is made of aluminum with stainless steel hardware. On request the mast can be equipped with lights. All FIM Products are designed and made in Italy using the finest materials for outdoor use, ensuring long life even under the harshest environmental conditions.