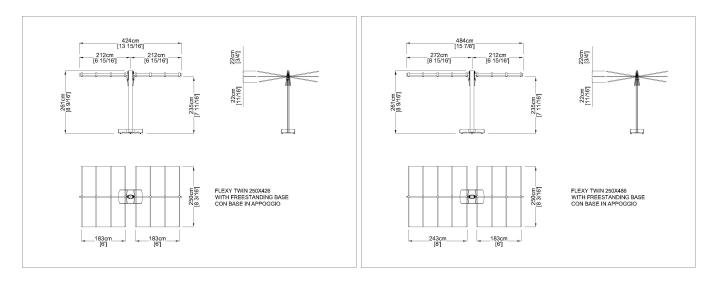

Drawings

250 x 213

250 x 273

250 x 426

250 x 546

Flexy Twin Modular Composition