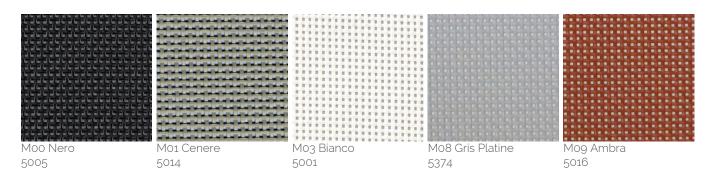

#### Micro-Mesh fabric

This fabric allows natural air flow and has an excellent resistance to wind, ensuring a pleasant shading at the same time. Suggested to those who want a surely eye-catching alternative fabric. Its fibre composition, taking advantage of the "Precontraint" technology, guarantees an exceptional resistance to tearing, ultraviolet light and mould. 410 gr/m2.

M13 Sage 50880