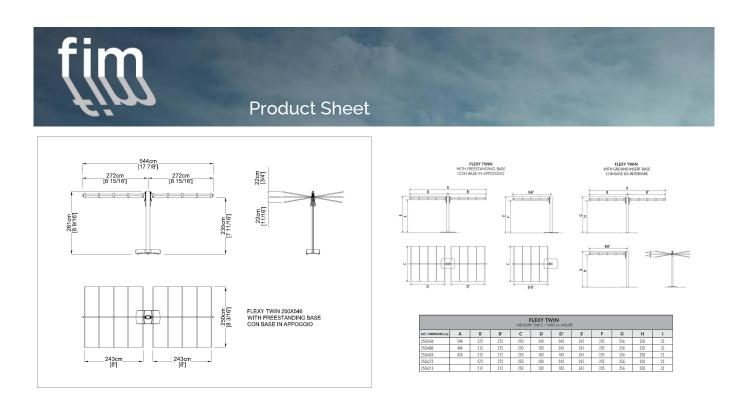

Drawings

250 x 213

250 x 273

250 x 426

250 x 546

Flexy Twin Modular Composition