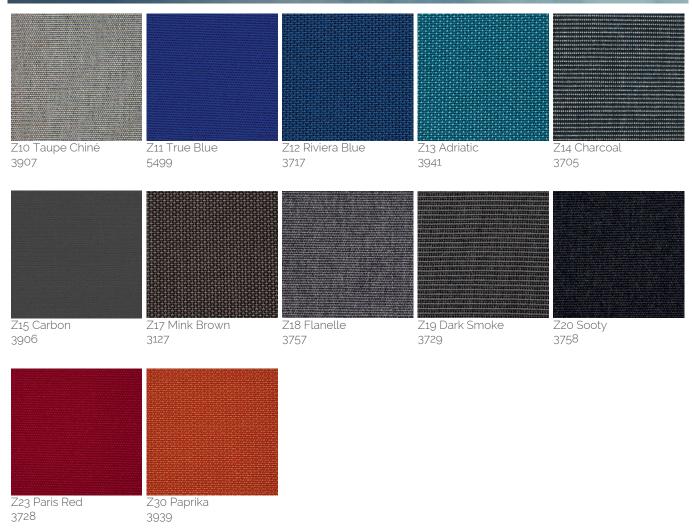

#### Solution dyed Acrylic Fabric

Designed for outdoor use, the solution (spun) dyed acrylic fabric resists salt water, chlorine and any type of harsh climate. Colours do not bleed and remain vibrant for a long time. A specific treatment makes the fabric water repellent, mould resistant and protects it from staining. This type of fabric resists the most extreme conditions and is suitable for yearround use in gardens, terraces, pool sides or on-board boats. It's definitely the top choice canopy fabric to select for your Product. UPF 50+ (UV Protection Factor) 280 gr/m2.

#### Solution dyed Acrylic Fabric - Special colours

Designed for outdoor use, the solution (spun) dyed acrylic fabric resists salt water, chlorine and any type of harsh climate. Colours do not bleed and remain vibrant for a long time. A specific treatment makes the fabric water repellent, mould resistant and protects it from staining. This type of fabric resists the most extreme conditions and is suitable for yearround use in gardens, terraces, pool sides or on-board boats. It's definitely the top choice canopy fabric to select for your Product. UPF 50+ (UV Protection Factor) 280 gr/m2.