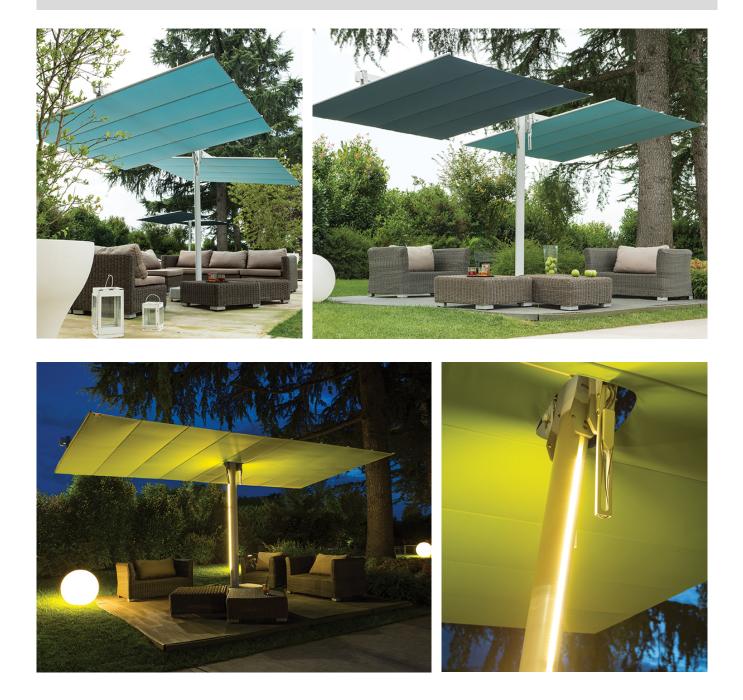

#### Description

Flexy Twin

Modular system which allows you to cover large areas with a minimalist but at the same time very innovative design. An aluminum silver powder coated mast and one or two independently closable and tiltable awnings, provide shade where it is needed. The system allows to connect several Flexy Twin. Ideal for contract (hotels, restaurants...) and residential use (villas, private gardens). The canopy closes easily thanks to a simple pulley system. The Flexy Twin can be supplied with both freestanding or ground insert bases. The structure is made of aluminum with stainless steel hardware. On request the mast can be equipped with lights. All FIM Products are designed and made in Italy using the finest materials for outdoor use, ensuring long life even under the harshest environmental conditions.