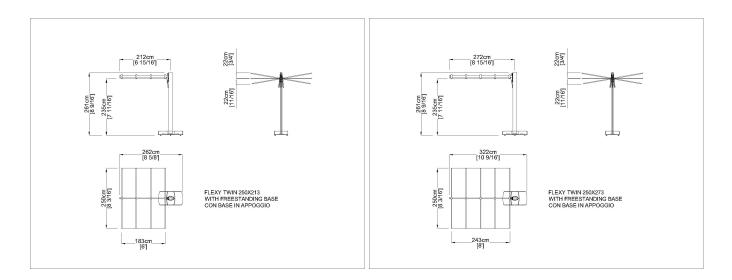

Drawings

250 x 213

250 x 273

250 x 426

250 x 546

Flexy Twin Modular Composition