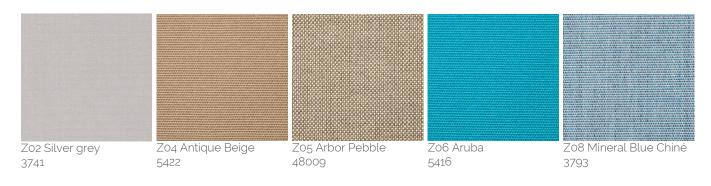

#### Solution dyed Acrylic Fabric

Designed for outdoor use, the solution (spun) dyed acrylic fabric resists salt water, chlorine and any type of harsh climate. Colours do not bleed and remain vibrant for a long time. A specific treatment makes the fabric water repellent, mould resistant and protects it from staining. This type of fabric resists the most extreme conditions and is suitable for yearround use in gardens, terraces, pool sides or on-board boats. It's definitely the top choice canopy fabric to select for your Product. UPF 50+ (UV Protection Factor) 280 gr/m2.

#### Solution dyed Acrylic Fabric - Special colours

Designed for outdoor use, the solution (spun) dyed acrylic fabric resists salt water, chlorine and any type of harsh climate. Colours do not bleed and remain vibrant for a long time. A specific treatment makes the fabric water repellent, mould resistant and protects it from staining. This type of fabric resists the most extreme conditions and is suitable for yearround use in gardens, terraces, pool sides or on-board boats. It's definitely the top choice canopy fabric to select for your Product. UPF 50+ (UV Protection Factor) 280 gr/m2.