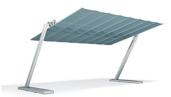

#### Description

Flexy Twin

Modular system which allows you to cover large areas with a minimalist but at the same time very innovative design. An aluminum silver powder coated mast and one or two independently closable and tiltable awnings, provide shade where it is needed. The system allows to connect several Flexy Twin. Ideal for contract (hotels, restaurants...) and residential use (villas, private gardens). The canopy closes easily thanks to a simple pulley system. The Flexy Twin can be supplied with both freestanding or ground insert bases. The structure is made of aluminum with stainless steel hardware. On request the mast can be equipped with lights. All FIM Products are designed and made in Italy using the finest materials for outdoor use, ensuring long life even under the harshest environmental conditions.