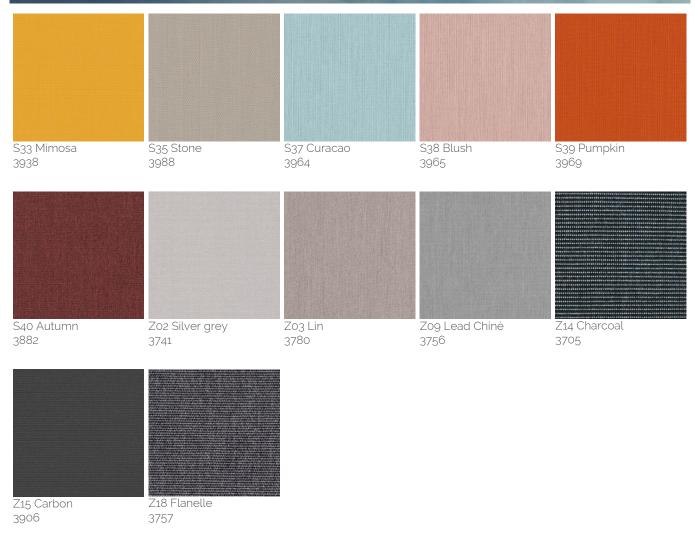

#### Solution dyed Acrylic Fabric

Designed for outdoor use, the solution (spun) dyed acrylic fabric resists salt water, chlorine and any type of harsh climate. Colours do not bleed and remain vibrant for a long time. A specific treatment makes the fabric water repellent, mould resistant and protects it from staining. This type of fabric resists the most extreme conditions and is suitable for yearround use in gardens, terraces, pool sides or on-board boats. It's definitely the top choice canopy fabric to select for your Product. UPF 50+ (UV Protection Factor) 280 gr/m2.

#### Solution dyed Acrylic Fabric - Special colours

Designed for outdoor use, the solution (spun) dyed acrylic fabric resists salt water, chlorine and any type of harsh climate. Colours do not bleed and remain vibrant for a long time. A specific treatment makes the fabric water repellent, mould resistant and protects it from staining. This type of fabric resists the most extreme conditions and is suitable for yearround use in gardens, terraces, pool sides or on-board boats. It's definitely the top choice canopy fabric to select for your Product. UPF 50+ (UV Protection Factor) 280 gr/m2.